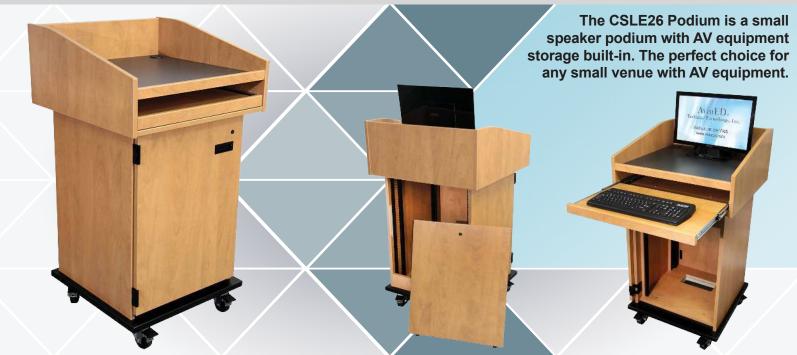

## Custom Speaker Lectern Podium Model # CSLE26

Note: All electronic / AV equipment is shown for demonstration purposes only & is not included.

PRODUCT SIZE 26" wide | 26" deep | 46  $\frac{1}{2}$  " high

## STANDARD FEATURES

Flat top with (2) 2" wire grommets (other equipment cut outs upon request)

Extra deep 14" keyboard / laptop pullout

Interior (3) Adjustable Shelves (or) 15RU front only rack rail

(rear rack rail available as an option)

One 270 wrap around locking door

Locking rear access panel

Standard bottom wire / air access hole

Exposed HD locking casters

3" Side wire grommets (optional)